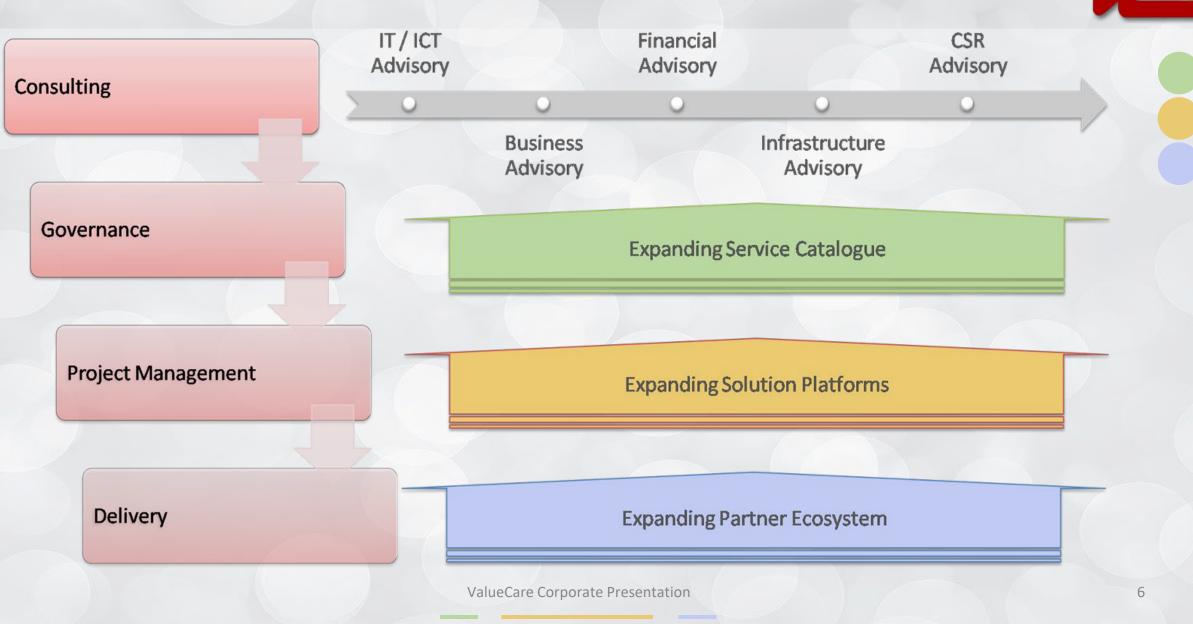

#### Ecosystem and Solution Platforms

We expand our services beyond Consulting - into Governance, Project Management and Delivery, leveraging our team of innovators and experts.

synergize. catalyze. actualize.

VALUEGARE

Kolkata Mumbai Delhi NCR Bengaluru